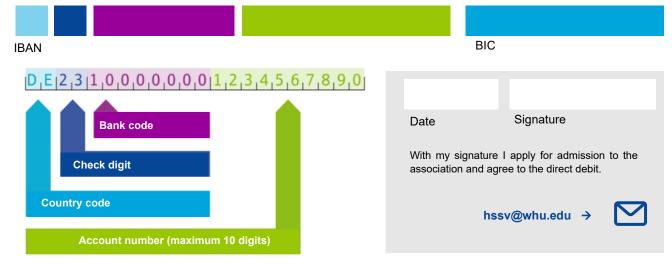

## Direct debit authorization (only EU\*)

By completing and signing this form, I hereby authorize the HSSV revocable, to initiate debit entries as indicated and named above to my account via the SEPA direct debiting procedure.